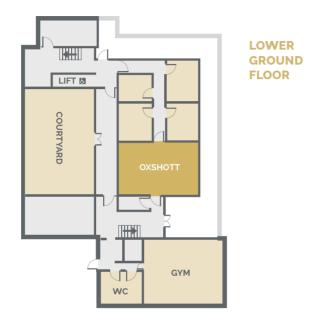

ade conferences
- Exhibitions

# Filming & photography

Whether you're looking to use the internal features of our hotels as the backdrop for your next project, or looking for a base for your cast and crew to rest and relax, the Manor Collection has so much to offer.

#### ONSITE ACCESS

We understand that big productions come with a lot of vital personnel. We can offer complimentary parking for your entire cast and crew, as well as additional space for technical vehicles required for your project.

#### ONSITE BUT OFF-SET

We can provide spaces for everything, from green rooms, changing rooms and make-up, to preshoot meetings, storage and everything inbetween. Our restaurant can provide a food service to suit the crew's schedule.







#### HARTSFIELD MANOR CONFERENCE WING FLOOR PLAN





#### HARTSFIELD MANOR SEATING CONFIGURATION









#### REIGATE MANOR FLOOR PLAN

OT TO SCALE





#### REIGATE MANOR SEATING CONFIGURATION