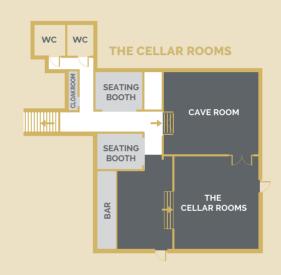

## THE CELLAR ROOMS

#### Reigate's no.1 party venue

The Cellar Rooms' unique and contemporary setting has made it the quintessential venue for birthdays, engagement parties and Christmas celebrations across Surrey.

Boasting its own private entrance, bar, VIP booths and dance floor, your guests can expect the red carpet treatment all the way, enjoying cocktails and canapés whilst dancing the night away.

With a choice of 3 party packages available to suit whatever the occasion, our events team specialise in organising 18th & 21st, as well as other parties and celebrations.

This lower ground floor space is separate from the main hotel and holds up to 110 guests. With cloakrooms, toilets, meeting room and bar, it's a versatile space for launch events and networking evenings.

#### REIGATE MANOR FLOOR PLAN

OT TO SCALE