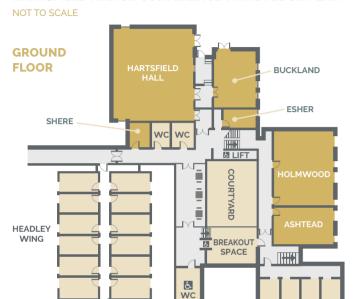

Trade conferences
- Exhibitions

# Filming & photography

Whether you're looking to use the internal features of our hotels as the backdrop for your next project, or looking for a base for your cast and crew to rest and relax, the Manor Collection has so much to offer.

#### ONSITE ACCESS

We understand that big productions come with a lot of vital personnel. We can offer complimentary parking for your entire cast and crew, as well as additional space for technical vehicles required for your project.

#### ONSITE BUT OFF-SET

We can provide spaces for everything, from green rooms, changing rooms and make-up, to preshoot meetings, storage and everything inbetween. Our restaurant can provide a food service to suit the crew's schedule.







#### HARTSFIELD MANOR CONFERENCE WING FLOOR PLAN





#### HARTSFIELD MANOR SEATING CONFIGURATION









#### REIGATE MANOR FLOOR PLAN

OT TO SCALE





#### REIGATE MANOR SEATING CONFIGURATION