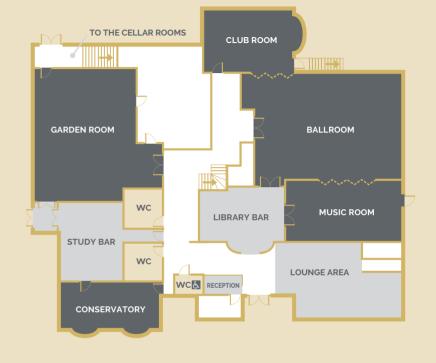

#### HARTSFIELD MANOR CONFERENCE WING FLOOR PLAN

#### REIGATE MANOR FLOOR PLAN

OT TO SCALE